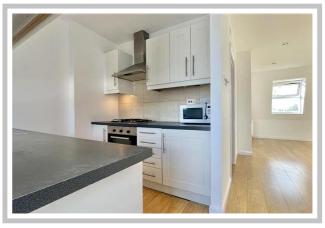

## FORTUNE GREEN ROAD, WEST HAMPSTEAD NW6

Newly Refurbished one double bedroom penthouse style apartment in the heart of West Hampstead. Wooden floors throughout, fully fitted kitchen with dishwasher & washing machine. Beautiful London City view. Located within a few minutes' walk to all the amenities. Opposite Fortune Green Park.

- CHARMING 1 BEDROOM APARTMENT
- FITTED KITCHEN, DISHWASHER AND WASHING MACHINE
- OPPOSITE FORTUNE GREEN PARK
- CLOSE TO WEST HAMPSTEAD 3 STATIONS

- WOODEN FLOORS
- CLOSE TO WAITROSE, TESCO & 24H
  GYM
- CALL SHARON TODAY TO ARRANGE YOUR PRIVATE TOUR!

## This property consists of:

Newly Refurbished one double bedroom penthouse style apartment in the heart of West Hampstead. Wooden floors throughout, fully fitted kitchen with dishwasher & washing machine. Beautiful London City view. Located within a few minutes' walk to all the amenities. Opposite Fortune Green Park.