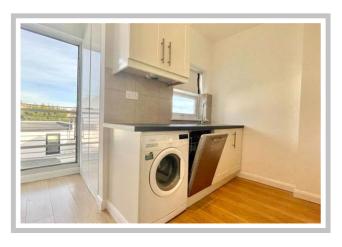

## FORTUNE GREEN ROAD, WEST HAMPSTEAD NW6

Newly Refurbished one double bedroom penthouse style apartment in the heart of West Hampstead. Wooden floors throughout, fully fitted kitchen with dishwasher & washing machine. Beautiful London City view. Located within a few minutes' walk to all the amenities. Opposite Fortune Green Park.

- CHARMING 1 BEDROOM APARTMENT
- FITTED KITCHEN, DISHWASHER AND WASHING MACHINE
- OPPOSITE FORTUNE GREEN PARK
- CLOSE TO WEST HAMPSTEAD 3 STATIONS

- WOODEN FLOORS
- CLOSE TO WAITROSE, TESCO & 24H
  GYM
- CALL SHARON TODAY TO ARRANGE YOUR PRIVATE TOUR!

## This property consists of:

Newly Refurbished one double bedroom penthouse style apartment in the heart of West Hampstead. Wooden floors throughout, fully fitted kitchen with dishwasher & washing machine. Beautiful London City view. Located within a few minutes' walk to all the amenities. Opposite Fortune Green Park.