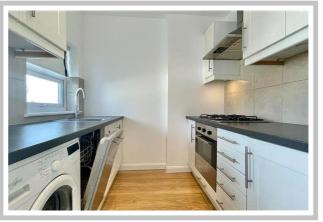

## FORTUNE GREEN ROAD, WEST HAMPSTEAD NW6

Newly Refurbished one double bedroom penthouse style apartment in the heart of West Hampstead. Wooden floors throughout, fully fitted kitchen with dishwasher & washing machine. Beautiful London City view. Located within a few minutes' walk to all the amenities. Opposite Fortune Green Park.

- CHARMING 1 BEDROOM APARTMENT
- FITTED KITCHEN, DISHWASHER AND WASHING MACHINE
- OPPOSITE FORTUNE GREEN PARK
- CLOSE TO WEST HAMPSTEAD 3 STATIONS

- WOODEN FLOORS
- CLOSE TO WAITROSE, TESCO & 24H
  GYM
- CALL SHARON TODAY TO ARRANGE YOUR PRIVATE TOUR!

## This property consists of:

Newly Refurbished one double bedroom penthouse style apartment in the heart of West Hampstead. Wooden floors throughout, fully fitted kitchen with dishwasher & washing machine. Beautiful London City view. Located within a few minutes' walk to all the amenities. Opposite Fortune Green Park.