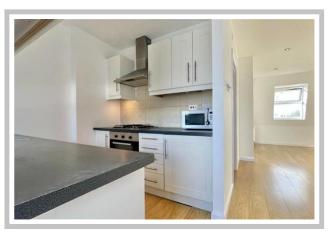

## FORTUNE GREEN ROAD, WEST HAMPSTEAD NW6

Newly Refurbished one double bedroom penthouse style apartment in the heart of West Hampstead. Wooden floors throughout, fully fitted kitchen with dishwasher & washing machine. Beautiful London City view. Located within a few minutes' walk to all the amenities. Opposite Fortune Green Park.

- CHARMING 1 BEDROOM APARTMENT
- FITTED KITCHEN, DISHWASHER AND WASHING MACHINE
- OPPOSITE FORTUNE GREEN PARK
- CLOSE TO WEST HAMPSTEAD 3 STATIONS

- WOODEN FLOORS
- CLOSE TO WAITROSE, TESCO & 24H
  GYM
- CALL SHARON TODAY TO ARRANGE YOUR PRIVATE TOUR!

## This property consists of:

Newly Refurbished one double bedroom penthouse style apartment in the heart of West Hampstead. Wooden floors throughout, fully fitted kitchen with dishwasher & washing machine. Beautiful London City view. Located within a few minutes' walk to all the amenities. Opposite Fortune Green Park.