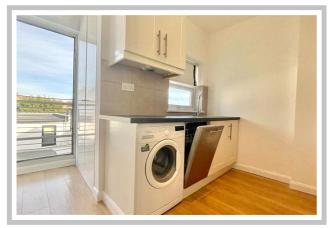

## FORTUNE GREEN ROAD, WEST HAMPSTEAD NW6

Newly Refurbished one double bedroom penthouse style apartment in the heart of West Hampstead. Wooden floors throughout, fully fitted kitchen with dishwasher & washing machine. Beautiful London City view. Located within a few minutes' walk to all the amenities. Opposite Fortune Green Park.

- CHARMING 1 BEDROOM APARTMENT
- FITTED KITCHEN, DISHWASHER AND WASHING MACHINE
- OPPOSITE FORTUNE GREEN PARK
- CLOSE TO WEST HAMPSTEAD 3 STATIONS

- WOODEN FLOORS
- CLOSE TO WAITROSE, TESCO & 24H
  GYM
- CALL SHARON TODAY TO ARRANGE YOUR PRIVATE TOUR!

## This property consists of:

Newly Refurbished one double bedroom penthouse style apartment in the heart of West Hampstead. Wooden floors throughout, fully fitted kitchen with dishwasher & washing machine. Beautiful London City view. Located within a few minutes' walk to all the amenities. Opposite Fortune Green Park.