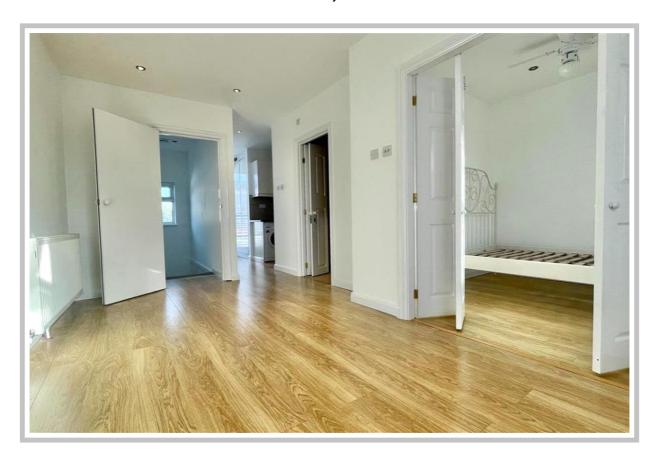

## FORTUNE GREEN ROAD, WEST HAMPSTEAD NW6

Newly Refurbished one double bedroom penthouse style apartment in the heart of West Hampstead. Wooden floors throughout, fully fitted kitchen with dishwasher & washing machine. Beautiful London City view. Located within a few minutes' walk to all the amenities. Opposite Fortune Green Park.

## This property consists of:

Newly Refurbished one double bedroom penthouse style apartment in the heart of West Hampstead. Wooden floors throughout, fully fitted kitchen with dishwasher & washing machine. Beautiful London City view. Located within a few minutes' walk to all the amenities. Opposite Fortune Green Park.