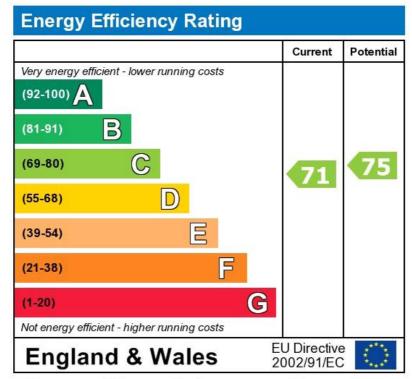

The energy efficiency rating is a measure of the overall efficiency of a home. The higher the rating the more energy efficient the home is and the lower the fuel bills will be.