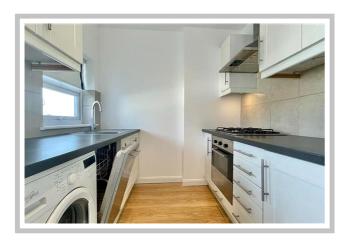

## FORTUNE GREEN ROAD, WEST HAMPSTEAD NW6

Newly Refurbished one double bedroom penthouse style apartment in the heart of West Hampstead. Wooden floors throughout, fully fitted kitchen with dishwasher & washing machine. Beautiful London City view. Located within a few minutes' walk to all the amenities. Opposite Fortune Green Park.

- CHARMING 1 BEDROOM APARTMENT
- FITTED KITCHEN, DISHWASHER AND WASHING MACHINE
- OPPOSITE FORTUNE GREEN PARK
- CLOSE TO WEST HAMPSTEAD 3 STATIONS

- WOODEN FLOORS
- CLOSE TO WAITROSE, TESCO & 24H
  GYM
- CALL SHARON TODAY TO ARRANGE YOUR PRIVATE TOUR!

## This property consists of:

Newly Refurbished one double bedroom penthouse style apartment in the heart of West Hampstead. Wooden floors throughout, fully fitted kitchen with dishwasher & washing machine. Beautiful London City view. Located within a few minutes' walk to all the amenities. Opposite Fortune Green Park.